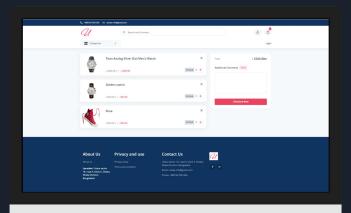

#### Cart

- 1. Interactive cart.
- 2. Total price calculation.
- 3. Product add, subtract and remove options.
- 4. Cart auto save for future use.

#### **Order placement**

- 1. Very easy to order.
- 2. Use promo code.
- 3. Discount, vat, delivery costing calculation.
- 4. Different delivery charges for different areas.
- 5. Order status can be checked for every point.