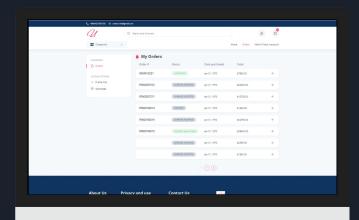

#### **Order history**

- 1. All the order histories are saved
- 2. Date wise order search.